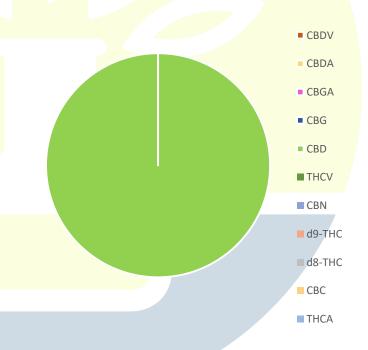

## Cannabinoids Pass ✓

Method Utilized: M21-11 Analyte

| Anaryte                         | mg/umt |
|---------------------------------|--------|
| CBDV                            | ND     |
| CBDA                            | ND     |
| CBGA                            | ND     |
| CBG                             | ND     |
| CBD                             | 309.02 |
| THCV                            | ND     |
| CBN                             | ND     |
| d9-THC                          | ND     |
| d8-THC                          | ND     |
| CBC                             | ND     |
| THCA                            | ND     |
| Total THC (mg/g): THCA*0.877+TH |        |
| ND                              |        |

mg/iinit

ND

Total CBD (mg/g): CBDA\*0.877+CBD

309.02

## Cannabinoid Profile

2250 Welsch Industrial Court St. Louis, MO 63146 314-328-9006

Kelly Wilson 10/20/22

Prepared By: signature/date Sample Process Coordinator Reviewed By: signature/date Analyst