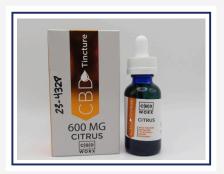

#### **CBD Worx**

10880 Baur Blvd St. Louis, MO 63132 info@cbdworx.com (314) 791-2663 Lic.#

Sample: 2310GCA0717.4494

Strain: Citrus Tincture-CBD Sampling Date & Received: 10/04/2023 Report Created: 10/05/2023

Lab ID: 23-4328

Sampling Size: ; Process Procedure: TM-124

#### 86143

Ingestible, Tincture, Coconut Oil Harvest Process Lot: ; METRC Batch: ; METRC Sample: N/A